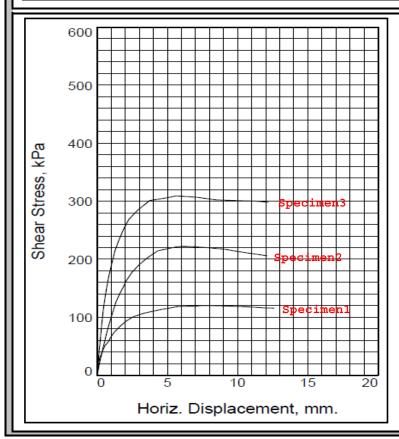

## **Sample Information**

Date of Testing:

x Remoulded Sample Preparation Method:

| Specimen No. | Normal Stress (kPa) | Peak Stress(kPa) | Residual Stress(kPa) | Horizontal Disp. (mm) | Shearing Rate (mm/min) | Add Water |
|--------------|---------------------|------------------|----------------------|-----------------------|------------------------|-----------|
| 1            | 200                 | 120.1            |                      | 7.5                   | 0.1270                 |           |
| 2            | 400                 | 222.5            |                      | 6.2                   | 0.1270                 | Yes       |
| 3            | 600                 | 309.1            |                      | 5.6                   | 0.1270                 |           |