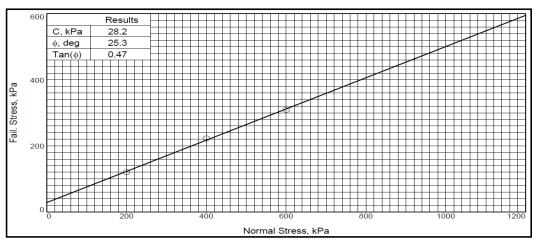

## **Sample Information**

Date of Testing:

x Remoulded Sample Preparation Method:

| Specimen No. | Normal Stress (kPa) | Peak Stress(kPa) | Residual Stress(kPa) | Horizontal Disp. (mm) | Shearing Rate (mm/min) | Add Water |
|--------------|---------------------|------------------|----------------------|-----------------------|------------------------|-----------|
| 1            | 200                 | 120.1            |                      | 7.5                   | 0.1270                 |           |
| 2            | 400                 | 222.5            |                      | 6.2                   | 0.1270                 | Yes       |
| 3            | 600                 | 309.1            |                      | 5.6                   | 0.1270                 |           |